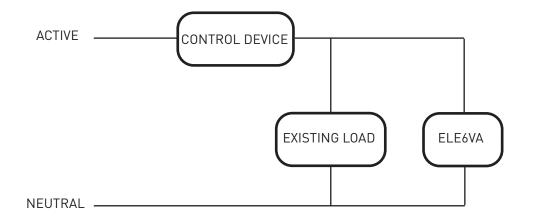

This product is connected to the output of a control device (e.g. Light dimmer, Time switch, Movement sensor) in parallel with the existing load, to ensure that the total load exceeds the minimum load required by the control device.

## WIRING DIAGRAM

| Single Product |               |
|----------------|---------------|
| Cat. No.       | Barcode       |
| ELE6VA         | 9321001421139 |

| Outer Box (Qty ) |               |
|------------------|---------------|
| Cat. No.         | Barcode       |
| ELE6VA           | 9321001421153 |